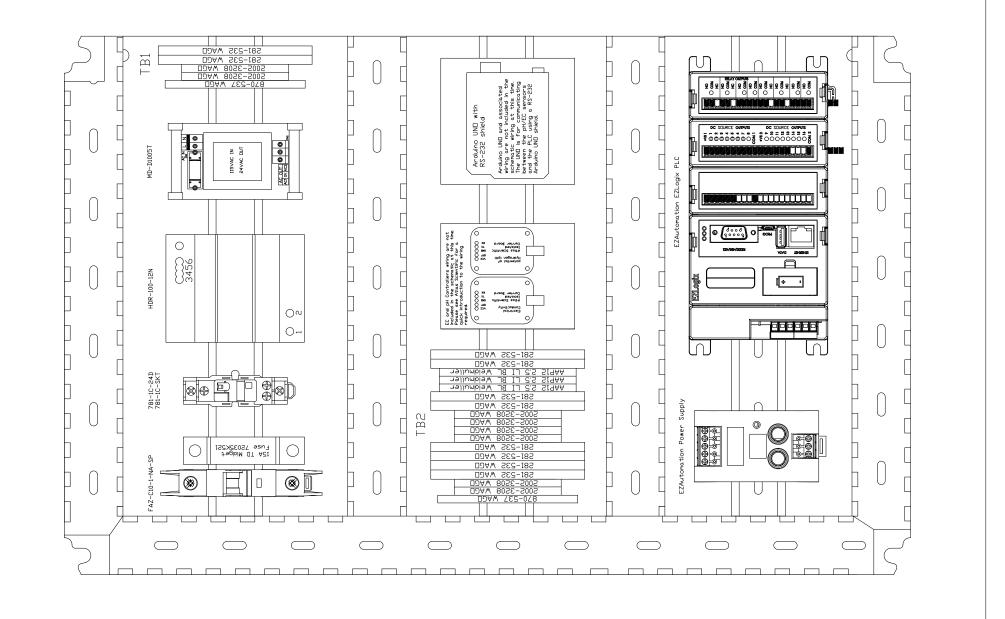

| Notes: | TITLE: M-001 EZLogix Panel Layout                                                                                                                                                                          |                                                                                           | Drawn By: Kurt J. Foste | r See "MIT Licence"                                                                                                   |
|--------|------------------------------------------------------------------------------------------------------------------------------------------------------------------------------------------------------------|-------------------------------------------------------------------------------------------|-------------------------|-----------------------------------------------------------------------------------------------------------------------|
|        | Project Code: PR-01                                                                                                                                                                                        | <b>REV</b> : 1.0                                                                          | Date: May 7, 2023       | tull nome and a link to my<br>website "Afast.com" if you<br>want to use this schematic<br>in your product or service. |
|        | SCHEMATIC IS PROVIDED AS IS, WITHOUT WARRANTY OF<br>OF MERCHANTABILITY, FITNESS FOR A PARTICULAR PU<br>HOLDERS BE LIABLE FOR ANY CLAIM, DAMAGES OR OTH<br>FROM, OUT OF OR IN CONNECTION WITH THE SCHEMATIN | MENT. IN NO EVENT SHALL THE AUTHORS OR COP<br>N AN ACTION OF CONTRACT, TORT OR OTHERWISE, |                         |                                                                                                                       |