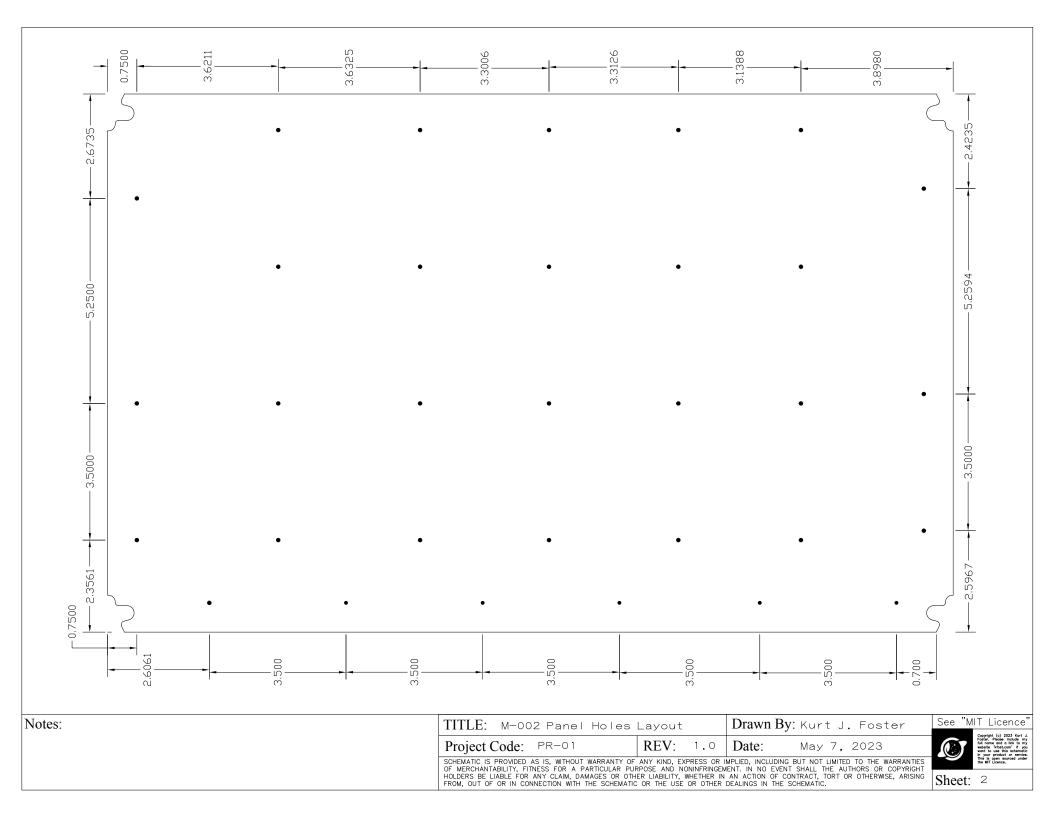

| Notes: | TITLE: M-001 EZLogix Panel Layout                                                                                                                                                                          |                                                                                           | Drawn By: Kurt J. Foste | r See "MIT Licence"                                                                                                   |
|--------|------------------------------------------------------------------------------------------------------------------------------------------------------------------------------------------------------------|-------------------------------------------------------------------------------------------|-------------------------|-----------------------------------------------------------------------------------------------------------------------|
|        | Project Code: PR-01                                                                                                                                                                                        | <b>REV</b> : 1.0                                                                          | Date: May 7, 2023       | tull nome and a link to my<br>website "Afast.com" if you<br>want to use this schematic<br>in your product or service. |
|        | SCHEMATIC IS PROVIDED AS IS, WITHOUT WARRANTY OF<br>OF MERCHANTABILITY, FITNESS FOR A PARTICULAR PU<br>HOLDERS BE LIABLE FOR ANY CLAIM, DAMAGES OR OTH<br>FROM, OUT OF OR IN CONNECTION WITH THE SCHEMATIN | MENT. IN NO EVENT SHALL THE AUTHORS OR COP<br>N AN ACTION OF CONTRACT, TORT OR OTHERWISE, |                         |                                                                                                                       |